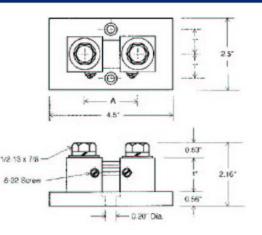

### TYPE L: 50 mV

| Catalog<br>Number | AMP  | A    |
|-------------------|------|------|
| L-800-50          | 800  | 2.16 |
| L-1000-50         | 1000 | 2.16 |
| L-1200-50         | 1200 | 2.16 |

#### TYPE L: 100 mV

| Catalog<br>Number | AMP  | A    |
|-------------------|------|------|
| L-800-100         | 800  | 2.68 |
| L-1000-100        | 1000 | 2.68 |
| L-1200-100        | 1200 | 2.68 |

Tolerances  $\pm$  .015 for the hole diameters. Other tolerances  $\pm$ .030 unless specified. Dimensions subject to change without notice.

Panel Components & Systems, Inc.