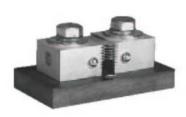

#### **Product Overview**

- Terminal blocks made of high quality brass to allow proper heat dissipation.
- Phenolic base
- Current: 800-1200 amp
- mV Output: 50mV and 100mV
- Accuracy Class: 0.5%
- Overload: 120% rated current continuously