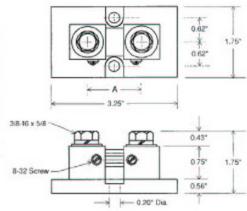

Tolerances ± .015 for the hole diameters.

Other tolerances ±.030 unless specified.

Dimensions subject to change without notice.

Panel Components & Systems, Inc.

Tel.: 1 (800) 523-9194 ■ www.pc-s.com