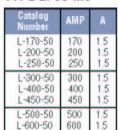

## TYPE L: 170 through 600 Amperes

TYPE L: 100 mV

| Catalog<br>Number | AMP | A    |
|-------------------|-----|------|
| L-170-100         | 170 | 2.07 |
| L-200-100         | 200 | 2.07 |
| L-250-100         | 250 | 2.07 |
| L-300-100         | 300 | 2.07 |
| L-400-100         | 400 | 2.07 |
| L-450-100         | 450 | 2.07 |
| L-500-100         | 500 | 2.07 |
| L-600-100         | 600 | 2.07 |