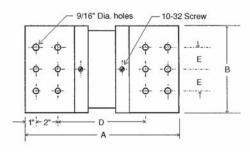

## TYPE H: over 10,000 Amperes

TYPE H: 50 mV

| Catalog<br>Number                         | AMP                        | A                 | В           | C             | D              | E           | F              | G                    |
|-------------------------------------------|----------------------------|-------------------|-------------|---------------|----------------|-------------|----------------|----------------------|
| H-12 000-50<br>H-15 000-50<br>H-18 000-50 | 12 000<br>15 000<br>18 000 | 12.62<br>13<br>13 | 5<br>8<br>8 | 6<br>6        | 6.62<br>7<br>7 | 2 2         | 9<br>9<br>10   | 4.50<br>4.68<br>4.68 |
| H-20 000-50<br>H-25 000-50<br>H-30 000-50 | 20 000<br>25 000<br>30 000 | 13<br>13<br>15.68 | 8<br>8<br>8 | 6<br>10<br>12 | 7<br>7<br>9.68 | 2<br>2<br>2 | 10<br>18<br>22 | 4.68<br>4.68<br>5.53 |

TYPE H: 100 mV

| Catalog<br>Number | AMP    | A     | В | C  | D     | E   | F  | G    |
|-------------------|--------|-------|---|----|-------|-----|----|------|
| H-12 000-100      | 12 000 | 14.25 | 5 | 6  | 8.25  | 2 2 | 9  | 4.50 |
| H-15 000-100      | 15 000 | 14.62 | 8 | 6  | 8.25  |     | 9  | 4.68 |
| H-18 000-100      | 18 000 | 14.62 | 8 | 6  | 8.25  |     | 10 | 4.68 |
| H-20 000-100      | 20 000 | 14.62 | 8 | 6  | 8.25  | 2   | 10 | 4.68 |
| H-25 000-100      | 25 000 | 14.62 | 8 | 10 | 8.25  | 2   | 18 | 4.68 |
| H-30 000-100      | 30 000 | 17.31 | 8 | 12 | 11.31 | 2   | 22 | 5.53 |

Tolerances ± .015 for the hole diameters. Other tolerances ±.030 unless specified. Dimensions subject to change without notice.

Panel Components & Systems, Inc.

Tel.: 1 (800) 523-9194 ■ www.pc-s.com