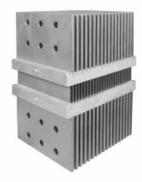

## **Product Overview**

- Constructed of high quality brass to allow proper heat dissipation.
- Current: designed for over 10,000 amp
- mV Output: 50mV and 100mV
- Accuracy Class: 0.5%
- Overload: 120% rated current continuously