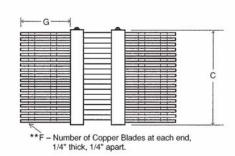

## TYPE H: over 10,000 Amperes

TYPE H: 50 mV

| Catalog<br>Number                         | AMP                        | A                 | В           | C             | D              | E           | F              | G                    |
|-------------------------------------------|----------------------------|-------------------|-------------|---------------|----------------|-------------|----------------|----------------------|
| H-12 000-50<br>H-15 000-50<br>H-18 000-50 | 12 000<br>15 000<br>18 000 | 12.62<br>13<br>13 | 5<br>8<br>8 | 6<br>6        | 6.62<br>7<br>7 | 2 2         | 9<br>9<br>10   | 4.50<br>4.68<br>4.68 |
| H-20 000-50<br>H-25 000-50<br>H-30 000-50 | 20 000<br>25 000<br>30 000 | 13<br>13<br>15.68 | 8<br>8<br>8 | 6<br>10<br>12 | 7<br>7<br>9.68 | 2<br>2<br>2 | 10<br>18<br>22 | 4.68<br>4.68<br>5.53 |

TYPE H: 100 mV

| Catalog<br>Number | AMP    | A     | В | C  | D     | E   | F  | G    |
|-------------------|--------|-------|---|----|-------|-----|----|------|
| H-12 000-100      | 12 000 | 14.25 | 5 | 6  | 8.25  | 2 2 | 9  | 4.50 |
| H-15 000-100      | 15 000 | 14.62 | 8 | 6  | 8.25  |     | 9  | 4.68 |
| H-18 000-100      | 18 000 | 14.62 | 8 | 6  | 8.25  |     | 10 | 4.68 |
| H-20 000-100      | 20 000 | 14.62 | 8 | 6  | 8.25  | 2   | 10 | 4.68 |
| H-25 000-100      | 25 000 | 14.62 | 8 | 10 | 8.25  | 2   | 18 | 4.68 |
| H-30 000-100      | 30 000 | 17.31 | 8 | 12 | 11.31 | 2   | 22 | 5.53 |