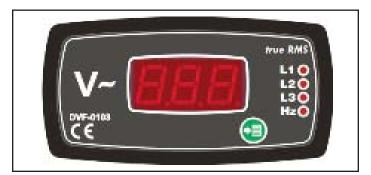

## DESCRIPTION

These combination state-of-the-art panel meters are designed for accurate measurement of AC RMS voltages and frequencies in 3-phase systems.

Two DIN sizes --  $96 \times 48$ mm and  $72 \times 72$ mm -- allows these units to integrate perfectly into an unlimited variety of applications.

Devices have separate inputs for supply and measurement with common neutral point. Front panel buttons are used to select and read line-to-line (L1-L2, L2-L3, L3-L1) and line-to-neutral (L1-N, L2-N, L3-N) voltages and frequencies.

| ORDERING INFORMATION                 |                                                                                                                                                                                           |  |  |  |
|--------------------------------------|-------------------------------------------------------------------------------------------------------------------------------------------------------------------------------------------|--|--|--|
| Description                          | Input / Aux Supply                                                                                                                                                                        |  |  |  |
| 3-phase, 1 display & LEDs, 96 x 48mm | 120V,AC                                                                                                                                                                                   |  |  |  |
| 3-phase, 1 display & LEDs, 96 x 48mm | 240V,AC                                                                                                                                                                                   |  |  |  |
| 3-phase, 1 display & LEDs, 72 x 72mm | 120V,AC                                                                                                                                                                                   |  |  |  |
| 3-phase, 1 display & LEDs, 72 x 72mm | 240V,AC                                                                                                                                                                                   |  |  |  |
| 3-phase, 3 displays, 72 x 72mm       | 120V,AC                                                                                                                                                                                   |  |  |  |
| 3-phase, 3 displays, 72 x 72mm       | 240V,AC                                                                                                                                                                                   |  |  |  |
|                                      | Description3-phase, 1 display & LEDs, 96 x 48mm3-phase, 1 display & LEDs, 96 x 48mm3-phase, 1 display & LEDs, 72 x 72mm3-phase, 1 display & LEDs, 72 x 72mm3-phase, 3 displays, 72 x 72mm |  |  |  |