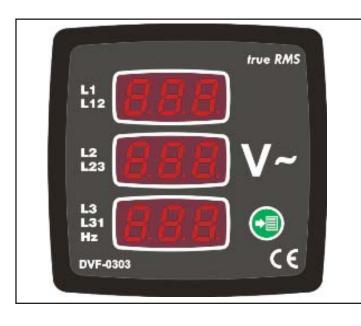

## DESCRIPTION

These combination state-of-the-art panel meters are designed for accurate measurement of AC RMS voltages and frequencies in 3-phase systems.

Two DIN sizes --  $96 \times 48$ mm and  $72 \times 72$ mm -- allows these units to integrate perfectly into an unlimited variety of applications.

Devices have separate inputs for supply and measurement with common neutral point. Front panel buttons are used to select and read line-to-line (L1-L2, L2-L3, L3-L1) and line-to-neutral (L1-N, L2-N, L3-N) voltages and frequencies.

| ORDERING INFORMATION                 |                                                                                                                                                                                           |  |  |  |
|--------------------------------------|-------------------------------------------------------------------------------------------------------------------------------------------------------------------------------------------|--|--|--|
| Description                          | Input / Aux Supply                                                                                                                                                                        |  |  |  |
| 3-phase, 1 display & LEDs, 96 x 48mm | 120V,AC                                                                                                                                                                                   |  |  |  |
| 3-phase, 1 display & LEDs, 96 x 48mm | 240V,AC                                                                                                                                                                                   |  |  |  |
| 3-phase, 1 display & LEDs, 72 x 72mm | 120V,AC                                                                                                                                                                                   |  |  |  |
| 3-phase, 1 display & LEDs, 72 x 72mm | 240V,AC                                                                                                                                                                                   |  |  |  |
| 3-phase, 3 displays, 72 x 72mm       | 120V,AC                                                                                                                                                                                   |  |  |  |
| 3-phase, 3 displays, 72 x 72mm       | 240V,AC                                                                                                                                                                                   |  |  |  |
|                                      | Description3-phase, 1 display & LEDs, 96 x 48mm3-phase, 1 display & LEDs, 96 x 48mm3-phase, 1 display & LEDs, 72 x 72mm3-phase, 1 display & LEDs, 72 x 72mm3-phase, 3 displays, 72 x 72mm |  |  |  |