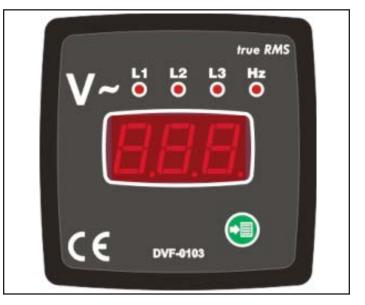

## DESCRIPTION

These combination state-of-the-art panel meters are designed for accurate measurement of AC RMS voltages and frequencies in 3-phase systems.

Two DIN sizes --  $96 \times 48$ mm and  $72 \times 72$ mm -- allows these units to integrate perfectly into an unlimited variety of applications.

Devices have separate inputs for supply and measurement with common neutral point. Front panel buttons are used to select and read line-to-line (L1-L2, L2-L3, L3-L1) and line-to-neutral (L1-N, L2-N, L3-N) voltages and frequencies.

| ORDERING INFORMATION                 |                                                                                                                                                                                           |  |  |  |
|--------------------------------------|-------------------------------------------------------------------------------------------------------------------------------------------------------------------------------------------|--|--|--|
| Description                          | Input / Aux Supply                                                                                                                                                                        |  |  |  |
| 3-phase, 1 display & LEDs, 96 x 48mm | 120V,AC                                                                                                                                                                                   |  |  |  |
| 3-phase, 1 display & LEDs, 96 x 48mm | 240V,AC                                                                                                                                                                                   |  |  |  |
| 3-phase, 1 display & LEDs, 72 x 72mm | 120V,AC                                                                                                                                                                                   |  |  |  |
| 3-phase, 1 display & LEDs, 72 x 72mm | 240V,AC                                                                                                                                                                                   |  |  |  |
| 3-phase, 3 displays, 72 x 72mm       | 120V,AC                                                                                                                                                                                   |  |  |  |
| 3-phase, 3 displays, 72 x 72mm       | 240V,AC                                                                                                                                                                                   |  |  |  |
|                                      | Description3-phase, 1 display & LEDs, 96 x 48mm3-phase, 1 display & LEDs, 96 x 48mm3-phase, 1 display & LEDs, 72 x 72mm3-phase, 1 display & LEDs, 72 x 72mm3-phase, 3 displays, 72 x 72mm |  |  |  |