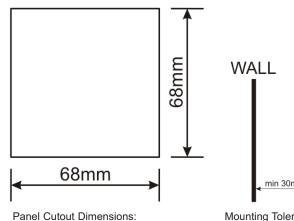

92 x 44mm

68 x 68mm

96 x 48mm: 72mm units:

|                         |     |      | Г  |
|-------------------------|-----|------|----|
|                         | [   |      |    |
|                         |     |      |    |
| <mark>∢</mark> min 30mm | •   | 38mm | -> |
| Mounting Toleran        | 291 |      |    |

Mounting Tolerances (min. 30mm from meter to wall on each): Meter <u>Depth</u> 96 x 48mm: 49mm 72mm units: 38mm DVF-0103

**TYPICAL CONNECTIONS** 

 For more information and certifications, please contact: