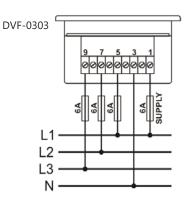

Devices have separate inputs for supply and measurement with common neutral point. Front panel buttons are used to select and read line-to-line (L1-L2, L2-L3, L3-L1) and line-to-neutral (L1-N, L2-N, L3-N) voltages and frequencies.

Mounting Tolerances (min. 30mm from meter to wall on each): Meter <u>Depth</u> 96 x 48mm: 49mm 72mm units: 38mm DVF-0103

**TYPICAL CONNECTIONS** 

 For more information and certifications, please contact: