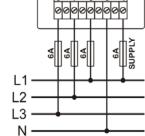

Devices have separate inputs for supply and measurement with common neutral point. Front panel buttons are used to select and read line-to-line (L1-L2, L2-L3, L3-L1) and line-to-neutral (L1-N, L2-N, L3-N) voltages and frequencies.

Mounting Tolerances (min. 30mm from meter to wall on each): Meter <u>Depth</u> 96 x 48mm: 49mm 72mm units: 38mm DVF-0103

**TYPICAL CONNECTIONS** 

 For more information and certifications, please contact: